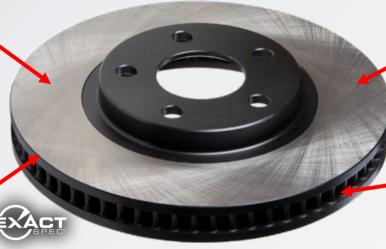

## The Only True High Carbon Rotor on the Market!

PerfectStop Rotors are Engineered to match OE fit, form, and function to the specifications originally designed for the vehicle! PerfectStop Rotors meet or exceed the industry's strictest safety, performance & physical standards.

### Armor-Plate™ Anti-Corrosion Coating

Black Protective Coating on all non-friction surfaces for improved corrosion resistance

## Optimal Thermal Conductivity

For high resistance to cracking or fading

#### Cross-cut™ Surface Finish

Premium, non-directional "Cross Hatch" surface finish for improved pad seating and break-in

#### Power-Vent™ Vanes

For improved brake cooling, decreased fade, and smooth braking

- Built to QA standard in ISO-certified facilities.
- Meets SAE J431 guidelines for automotive grey iron casting.
- Quiet operation and high performance.
- Increases life of other breaking components due to faster heat dissipation.
- Higher resistance to face and pulsation.