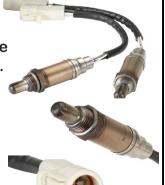

## O2 Sensors

Denso O2 Sensors are made with Stainless Steel
Housings to resist corrosion and contamination with a
rugged, watertight body. Denso's superior design
maximizes engine performance while reducing fuel
consumption and harmful emissions. With Denso's
exclusive design, the Aluminum-Oxide trap layer prevents
damage to the platinum electrode. Denso is committed to
delivering the right part the first time!

Purchase Denso O2 Sensors through

and be entered to win one of 250 \$50 Visa Gift Cards!

## **BOSCH** O2 Sensors

Bosch invented the automotive oxygen sensor and leads the way in sensor technology and innovation. From overall sensor design to the critical ceramic element, Bosch is known worldwide for quality and performance.

 Premium Bosch oxygen sensors are designed to improve fuel economy while reducing harmful emission.

 Direct Fit includes OE Connector for Easy Installation!

 Performance meets or exceeds OE specifications.