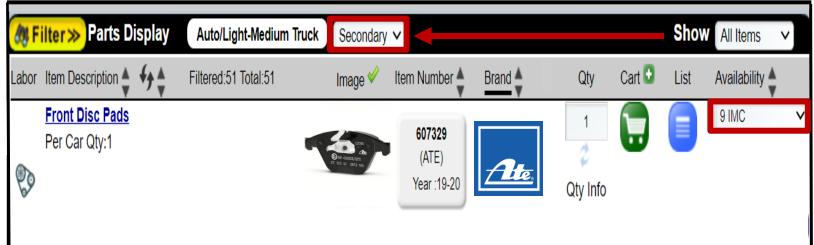

# MYPLACE4PARTS

If you need to lookup & order parts quickly, you need MYPLACE4PARTS! MyPlace4Parts has been recognized by technicians as the <u>easiest</u> to use and most complete parts ordering e-commerce system available in the automotive aftermarket!

MP4P Features Include: Easy-to-use search engine provides fast, consistent, reliable results, Mobile VIN Scanner, & Plate to VIN look up